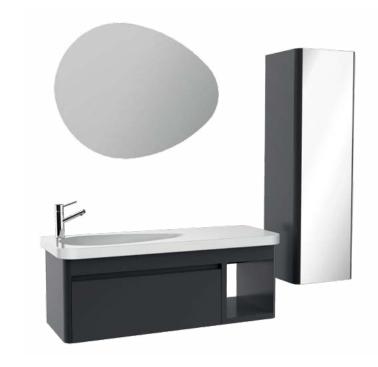

## DROP 120 SET Washbasin Module/LED Mirror

| DP0120.01.BB | Drop Washbasın Module - White<br>(1200x850x445 mm) (WxHxD)         |
|--------------|--------------------------------------------------------------------|
| DP0120.01.AA | Drop Washbasın Module - Anthracite<br>(1200x850x445 mm) (WxHxD)    |
| DA4001       | Drop LED Mirror<br>[935x720x35 mm] [WxHxD]                         |
| DP2130.02.BB | Drop High Cabinet wiht Mirror-White<br>[400x1300x350 mm] [WxHxD]   |
| DP2130.02.AA | Drop High Cabinet wiht Mirror-Anthracite [400x1300x350 mm] [WxHxD] |

| Adaptability<br>Washbasin: | TP120                            |
|----------------------------|----------------------------------|
| Material:                  | Body: Lacquer Cover: with Mirror |