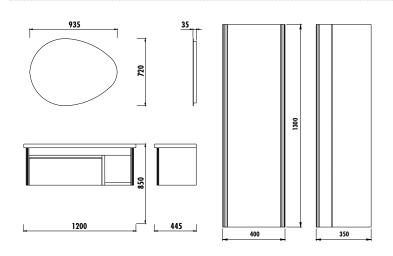

## **TECHNICAL DRAWING**

## DROP 120 SET Washbasin Module/LED Mirror

| DP0120.01.BB | Drop Washbasın Module - White<br>(1200x850x445 mm) (WxHxD)         |
|--------------|--------------------------------------------------------------------|
| DP0120.01.AA | Drop Washbasın Module - Anthracite<br>(1200x850x445 mm) (WxHxD)    |
| DA4001       | Drop LED Mirror<br>[935x720x35 mm] [WxHxD]                         |
| DP2130.02.BB | Drop High Cabinet wiht Mirror-White<br>[400x1300x350 mm] [WxHxD]   |
| DP2130.02.AA | Drop High Cabinet wiht Mirror-Anthracite [400x1300x350 mm] [WxHxD] |